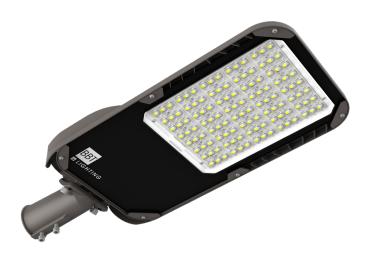

### **TYPE**

Professional LED projectors for **Public Lighting**.

Can be used in Highway or any public road and in Parks.

# **OPENING/BEAM**

High efficiency Ra>70 LED chip on Board. Precision optics with reflector 0-90°.

### **MATERIAL**

Die-cast aluminum housing and tempered glass.