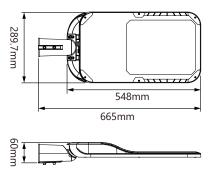

# DIMENSION DRAW

| Model:             | Urbano       |
|--------------------|--------------|
| Format:            | Rectangular  |
| Location:          | Exterior     |
| Wattage:           | 200W         |
| Materials:         | Aluminium    |
| Led Color:         | 5000K        |
| Product Dimension: | 665*290*60mm |
| IP Code:           | 65           |
| Fixation:          | Surface      |
| CRI:               | 80           |
| Lumen Output:      | 30000LM      |
| Frequency:         | 50/60 Hz     |
| Beam Angle:        | T2           |
| Net Weight:        | 4.6Kgs       |